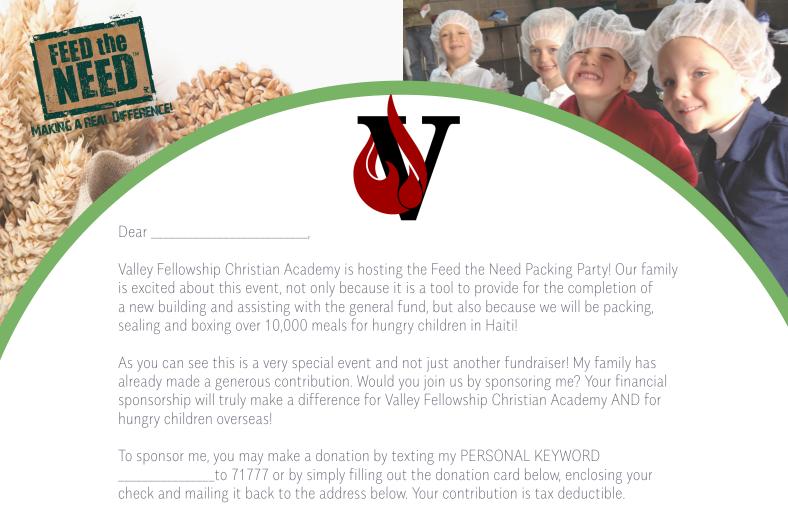

## What is your goal?

Funds raised will allow Valley Fellowship Christian Academy to provide for the completion of a new building and assisting with the general fund. Your participation will touch many lives!

## Sign Up Instructions

- Become a fundraiser by texting VFCA to 71777 and following the instructions
- Personalize your page by uploading your individual/family picture
  - Find your Personal Keyword and share your cause

## Important!

Your "personal keyword" is different from the "fundraiser keyword" listed above in step #1.

YOU WILL ONLY GET CREDIT FOR
A DONATION BY GIVING YOUR
POTENTIAL DONORS YOUR
PERSONAL KEYWORD

Donations sent using the fundraiser keyword are not able to be tracked back to a certain individual.

## Don't have a smart phone? Type this URL to register online: http://igfn.us/vf/VFCA

Find your personal keyword at the top of your personalized fundraising page.

Text/email 30+ friends and family to ask for support. Your text should be personal, not a "form letter." See wording sample below.