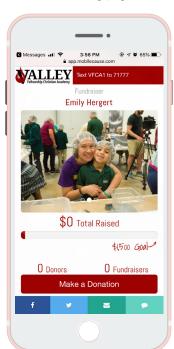

## Sign Up Instructions

- Become a fundraiser by texting VFCA to 71777 and following the instructions
- Personalize your page by uploading your individual/family picture
  - Find your Personal Keyword and share your cause

## Don't have a smart phone? Type this URL to register online: http://igfn.us/vf/VFCA

Find your personal keyword at the top of your personalized fundraising page.

Text/email 30+ friends and family to ask for support. Your text should be personal, not a "form letter." See wording sample below.